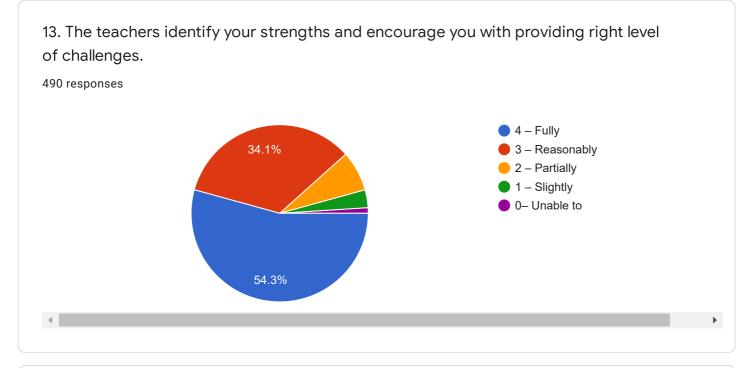

14. Teachers are able to identify your weaknesses and help you to overcome them.

16. The institute/ teachers use student centric methods, such as experiential learning, participative learning and problem solving methodologies for enhancing learning experiences.