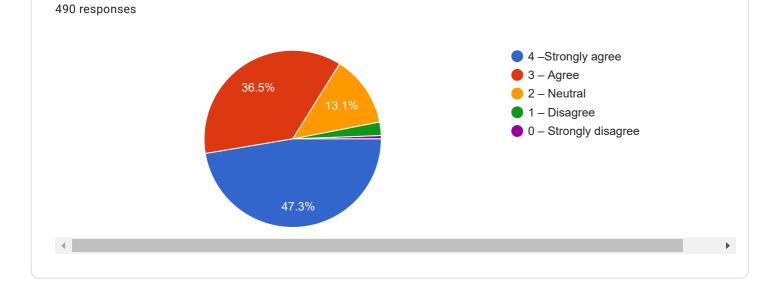

18. Efforts are made by the institute/ teachers to inculcate soft skills, life skills and employability skills to make you ready for the world of work.

20. The overall quality of teaching-learning process in your institute is very good.