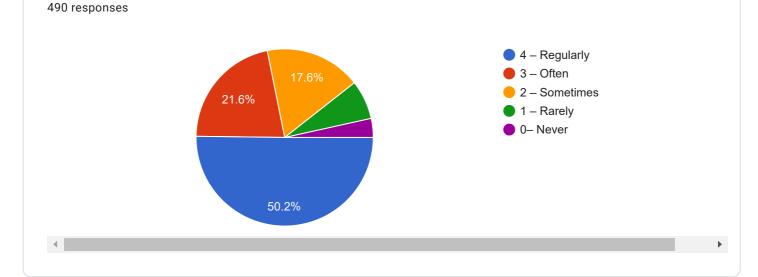

Following are questions for online student satisfaction survey regarding teaching learning process.

4. The teacher's approach to teaching can best be described as

490 responses

7. The institute takes active interest in promoting internship, student exchange, field visit opportunities for students.