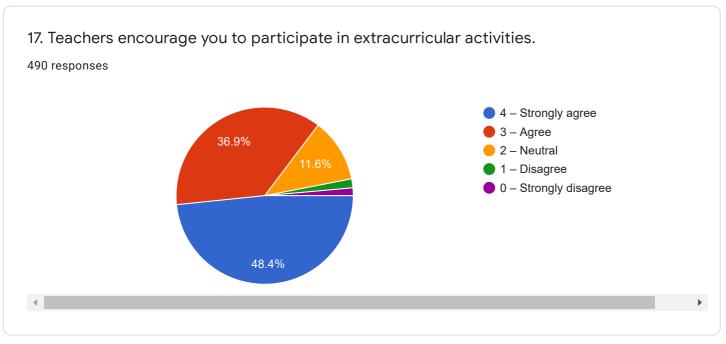

14. Teachers are able to identify your weaknesses and help you to overcome them.

16. The institute/ teachers use student centric methods, such as experiential learning, participative learning and problem solving methodologies for enhancing learning experiences.