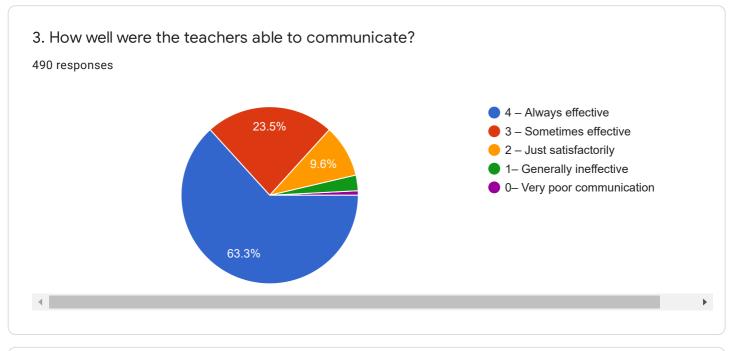

Following are questions for online student satisfaction survey regarding teaching learning process.

4. The teacher's approach to teaching can best be described as

490 responses

7. The institute takes active interest in promoting internship, student exchange, field visit opportunities for students.