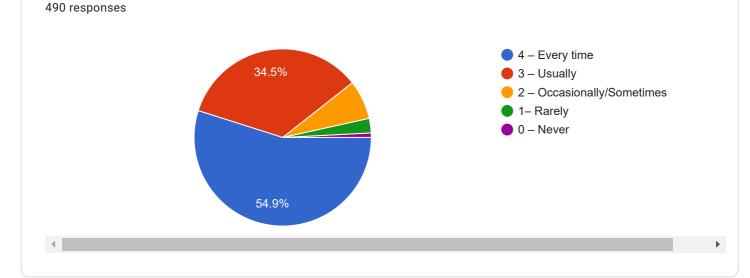

14. Teachers are able to identify your weaknesses and help you to overcome them.

16. The institute/ teachers use student centric methods, such as experiential learning, participative learning and problem solving methodologies for enhancing learning experiences.