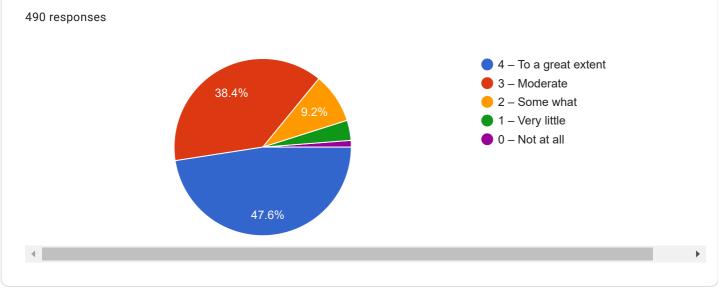

18. Efforts are made by the institute/ teachers to inculcate soft skills, life skills and employability skills to make you ready for the world of work.

20. The overall quality of teaching-learning process in your institute is very good.