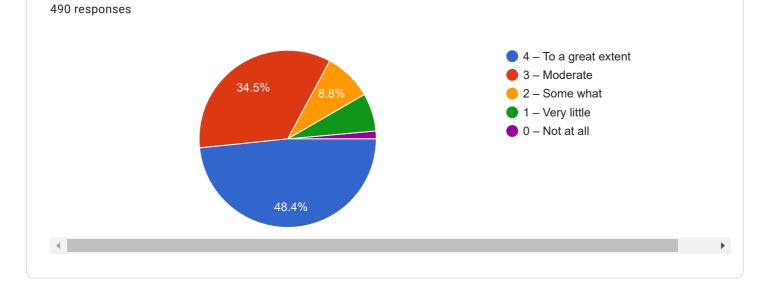

14. Teachers are able to identify your weaknesses and help you to overcome them.

16. The institute/ teachers use student centric methods, such as experiential learning, participative learning and problem solving methodologies for enhancing learning experiences.