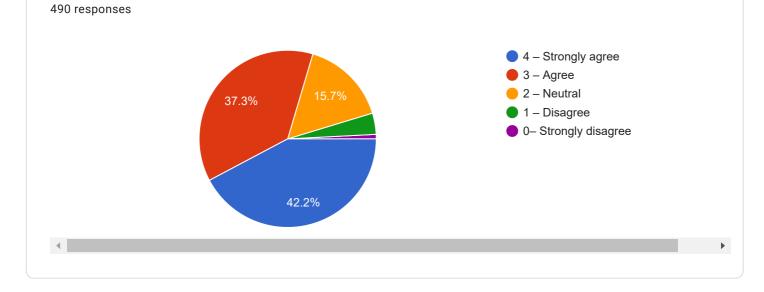

Following are questions for online student satisfaction survey regarding teaching learning process.

4. The teacher's approach to teaching can best be described as

490 responses

7. The institute takes active interest in promoting internship, student exchange, field visit opportunities for students.