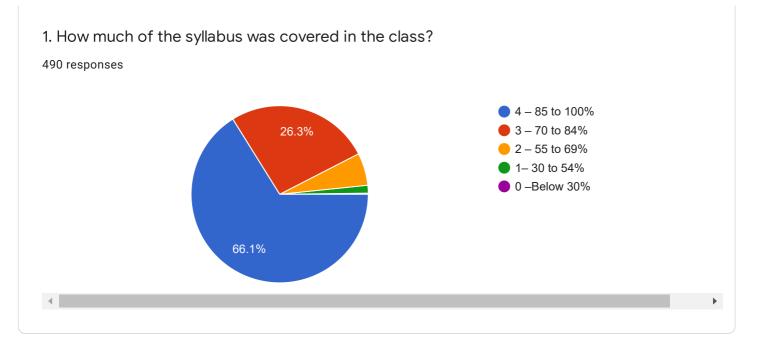

|   |
| 595840881644                                                                             | • |
|                                                                                          |   |

| Whatsapp Number<br>490 responses |   |
|----------------------------------|---|
| 6382966827                       | • |
| 7871120406                       |   |
| 9344850923                       |   |
| 7402112946                       |   |
| 8248151499                       |   |
| 7558194072                       |   |
| 8072923465                       |   |
| 7397159132                       |   |
| 6381676212                       | • |
|                                  |   |

Following are questions for online student satisfaction survey regarding teaching learning process.







4. The teacher's approach to teaching can best be described as

490 responses







7. The institute takes active interest in promoting internship, student exchange, field visit opportunities for students.









9. The institution provides multiple opportunities to learn and grow.





11. Your mentor does a necessary follow-up with an assigned task to you.



12. The teachers illustrate the concepts through examples and applications.





14. Teachers are able to identify your weaknesses and help you to overcome them.





16. The institute/ teachers use student centric methods, such as experiential learning, participative learning and problem solving methodologies for enhancing learning experiences.





18. Efforts are made by the institute/ teachers to inculcate soft skills,