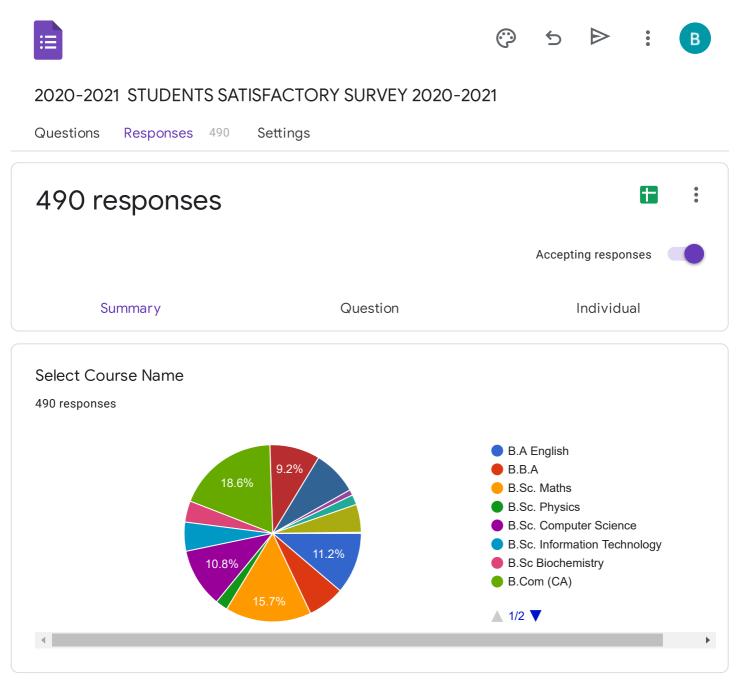

**BASIC INFORMATION** 

| University Register Number<br>490 responses |
|---------------------------------------------|
| 1220131019                                  |
| 1219152020                                  |
| 1221101003                                  |
|                                             |