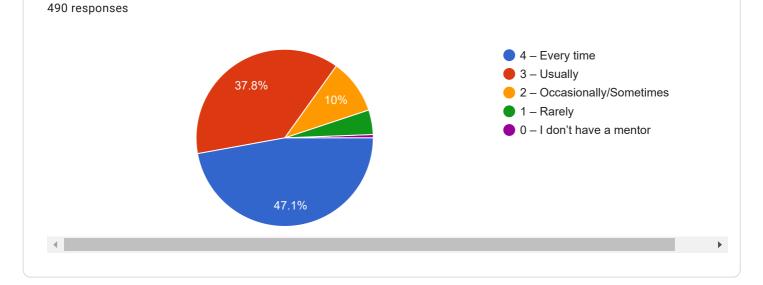

9. The institution provides multiple opportunities to learn and grow.

11. Your mentor does a necessary follow-up with an assigned task to you.

12. The teachers illustrate the concepts through examples and applications.