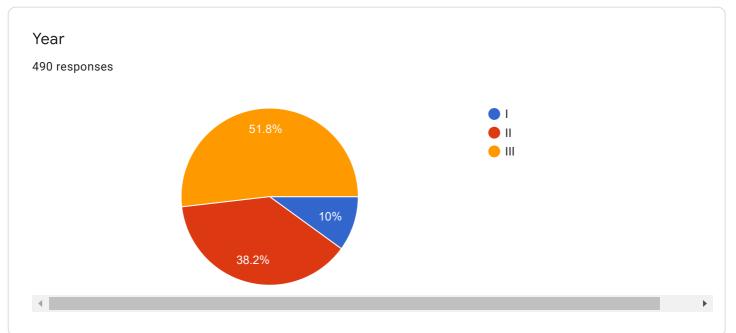

**BASIC INFORMATION** 

| University Register Number<br>490 responses |
|---------------------------------------------|
| 1220131019                                  |
| 1219152020                                  |
| 1221101003                                  |
|                                             |

1220101008

1219152033

1220152021

1218103018

1220152005

1219152038

| Student Name   |   |
|----------------|---|
| 490 responses  |   |
| Srinithi. A    |   |
| 1221101006     |   |
| Muthu rani     |   |
| N.preetha      |   |
| Sivagami.R     |   |
| R.Sakthi priya |   |
| S. Kaviya      |   |
| P. Kaliammal   |   |
| K. Sukitha     | - |
|                |   |

▼



| Aadhaar number (12-digit unique identification (UID) number)<br><sup>490</sup> responses |   |
|------------------------------------------------------------------------------------------|---|
| 565820759222                                                                             |   |
| 375891455863                                                                             |   |
| 594490351976                                                                             |   |
| 382066132732                                                                             |   |
| 540480841832                                                                             |   |
| 380170974566                                                                             |   |
| 913483021764