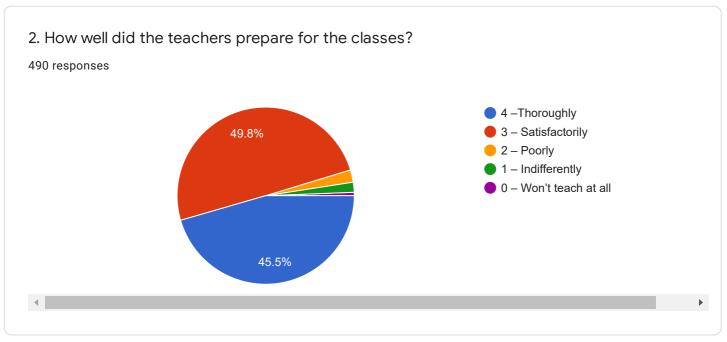

|   |
| 595840881644                                                                             | • |
|                                                                                          |   |

| Whatsapp Number<br>490 responses |   |
|----------------------------------|---|
| 6382966827                       | • |
| 7871120406                       |   |
| 9344850923                       |   |
| 7402112946                       |   |
| 8248151499                       |   |
| 7558194072                       |   |
| 8072923465                       |   |
| 7397159132                       |   |
| 6381676212                       | • |
|                                  |   |

Following are questions for online student satisfaction survey regarding teaching learning process.







4. The teacher's approach to teaching can best be described as

490 responses







7. The institute takes active interest in promoting internship, student exchange, field visit opportunities for students.









9. The institution provides multiple opportunities to learn and grow.





11. Your mentor does a necessary follow-up with an assigned task to you.



12. The teachers illustrate the concepts through examples and applications.





14. Teachers are able to identify your weaknesses and help you to overcome them.





16. The institute/ teachers use student centric methods, such as experiential learning, participative learning and problem solving methodologies for enhancing learning experiences.





18. Efforts are made by the institute/ teachers to inculcate soft skills, li