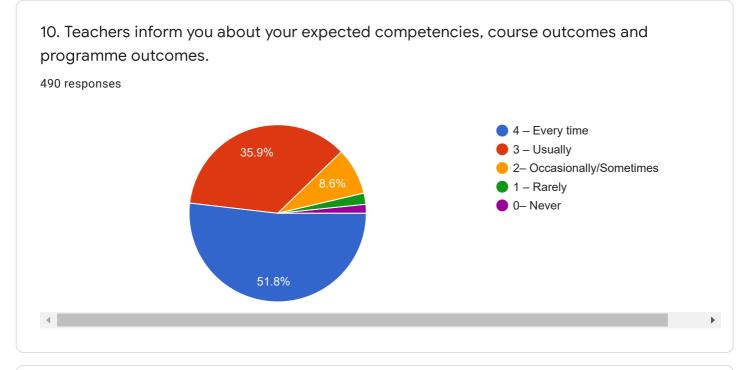

9. The institution provides multiple opportunities to learn and grow.

11. Your mentor does a necessary follow-up with an assigned task to you.

12. The teachers illustrate the concepts through examples and applications.