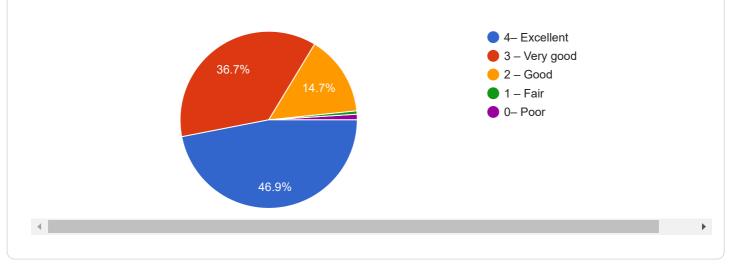

Following are questions for online student satisfaction survey regarding teaching learning process.

4. The teacher's approach to teaching can best be described as

490 responses

7. The institute takes active interest in promoting internship, student exchange, field visit opportunities for students.