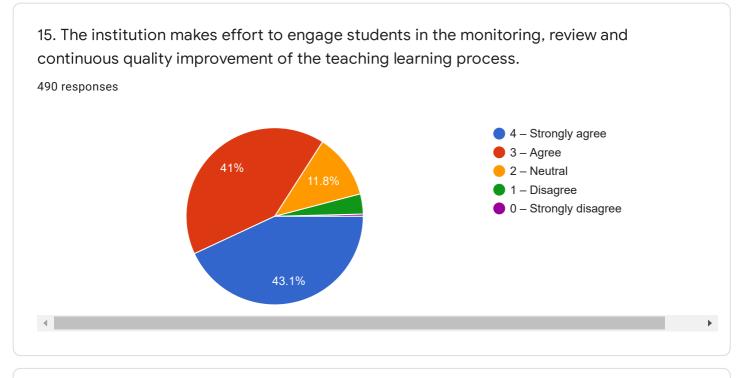

72923465                       |   |
| 7397159132                       |   |
| 6381676212                       | • |
|                                  |   |

Following are questions for online student satisfaction survey regarding teaching learning process.







4. The teacher's approach to teaching can best be described as

490 responses







7. The institute takes active interest in promoting internship, student exchange, field visit opportunities for students.









9. The institution provides multiple opportunities to learn and grow.





11. Your mentor does a necessary follow-up with an assigned task to you.



12. The teachers illustrate the concepts through examples and applications.





14. Teachers are able to identify your weaknesses and help you to overcome them.





16. The institute/ teachers use student centric methods, such as experiential learning, participative learning and problem solving methodologies for enhancing learning experiences.





18. Efforts are made by the institute/ teachers to inculcate soft skills, life skills and employability skills to make you ready for the world of work.





20. The overall quality of teaching-learning process in your institute is very good.



| 21. Give three observation / suggestions to improve the overall teaching – learning experience in your institution.<br><sup>490</sup> responses |
|-------------------------------------------------------------------------------------------------------------------------------------------------|
| Good