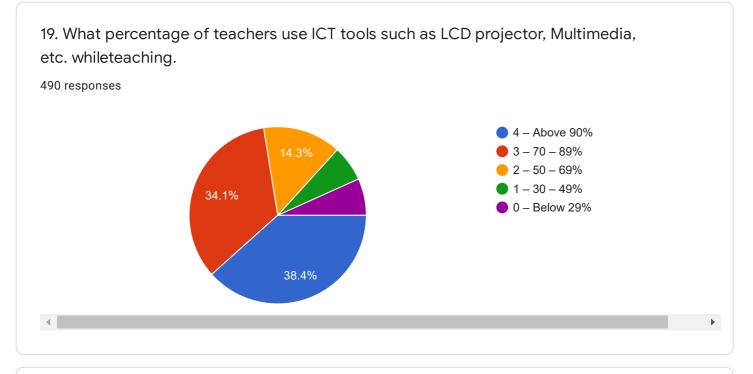

18. Efforts are made by the institute/ teachers to inculcate soft skills, life skills and employability skills to make you ready for the world of work.

20. The overall quality of teaching-learning process in your institute is very good.