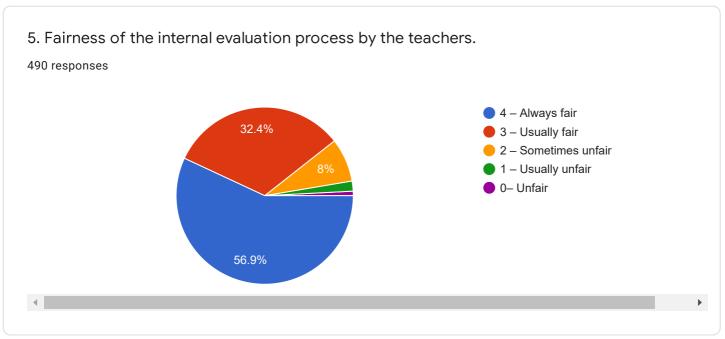

| • |
|                                                                                          |   |

| Whatsapp Number<br>490 responses |   |
|----------------------------------|---|
| 6382966827                       | • |
| 7871120406                       |   |
| 9344850923                       |   |
| 7402112946                       |   |
| 8248151499                       |   |
| 7558194072                       |   |
| 8072923465                       |   |
| 7397159132                       |   |
| 6381676212                       | • |
|                                  |   |

Following are questions for online student satisfaction survey regarding teaching learning process.







4. The teacher's approach to teaching can best be described as

490 responses







7. The institute takes active interest in promoting internship, student exchange, field visit opportunities for students.









9. The institution provides multiple opportunities to learn and grow.





11. Your mentor does a necessary follow-up with an assigned task to you.



12. The teachers illustrate the concepts through examples and applications.





14. Teachers are able to identify your weaknesses and help you to overcome them.





16. The institute/ teachers use student centric methods, such as experiential learning, participative learning and problem solving methodologies for enhancing learning experiences.





18. Efforts are made by the institute/ teachers to inculcate soft skills, life skills and employability skills to make you ready for the world of work.





20.