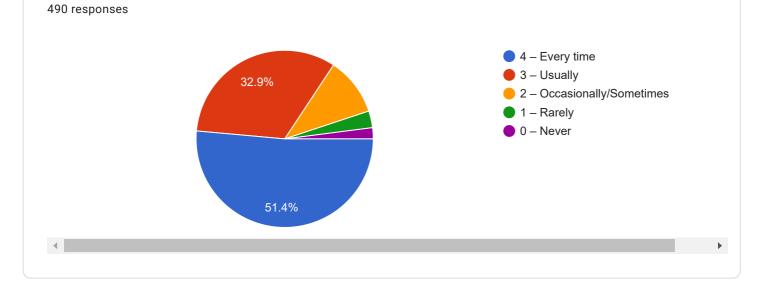

14. Teachers are able to identify your weaknesses and help you to overcome them.

16. The institute/ teachers use student centric methods, such as experiential learning, participative learning and problem solving methodologies for enhancing learning experiences.