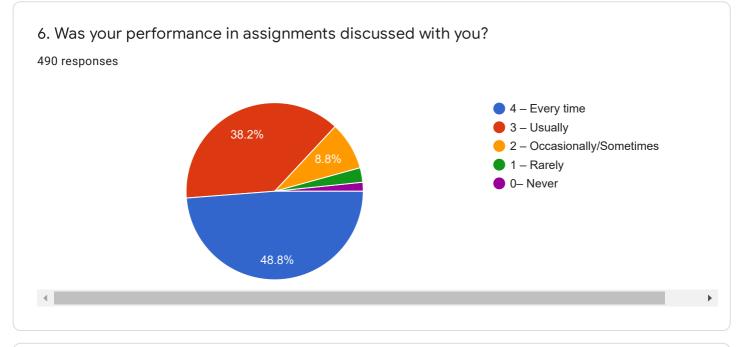

| • |
|                                                                                          |   |

| Whatsapp Number<br>490 responses |   |
|----------------------------------|---|
| 6382966827                       | • |
| 7871120406                       |   |
| 9344850923                       |   |
| 7402112946                       |   |
| 8248151499                       |   |
| 7558194072                       |   |
| 8072923465                       |   |
| 7397159132                       |   |
| 6381676212                       | • |
|                                  |   |

Following are questions for online student satisfaction survey regarding teaching learning process.







4. The teacher's approach to teaching can best be described as

490 responses







7. The institute takes active interest in promoting internship, student exchange, field visit opportunities for students.









9. The institution provides multiple opportunities to learn and grow.





11. Your mentor does a necessary follow-up with an assigned task to you.



12. The teachers illustrate the concepts through examples and applications.





14. Teachers are able to identify your weaknesses and help you to overcome them.





16. The institute/ teachers use student centric methods, such as experiential learning, participative learning and problem solving methodologies for enhancing learning experiences.





18. Efforts are made by the institute/ teachers to inculcate soft skills, life skills and employability skills to make you ready for the world of work.





20. Th